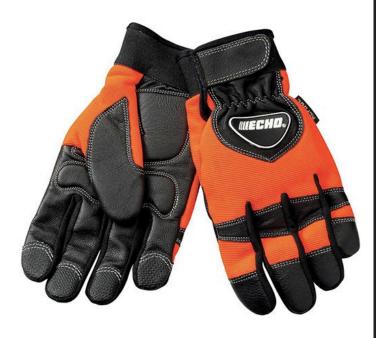

## **Echo Chainsaw Gloves Large**

REC99988801601

## **Details**

Features two layers of Kevlar on the back for cut resistance, foam pads on the palms for vibration reduction, goat skin leather on the front for a firm grip, reinforced finger tips and knuckles, and a Velcro wrist closure.

- Extended Gauntlet Cuffs Protect Your Wrists
- EVA Foam Knockle Padding Absorbs Impact and Safeguards Hands
- 3M Thinsulate Traps Warm Air to Help Regulate Temperature
- Water-Resistant Polyester Construction
- Waterproof Membrane Protects from Rain, Sleet and Snow
- Armortex Grip Delivers Gripping Power in Rain, Sleet and Snow
- Machine Washable
- Large