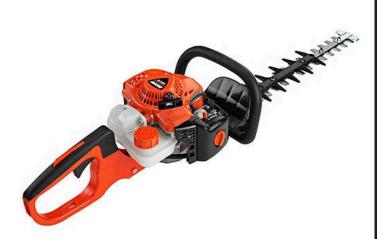

## Echo HC-2020 Hedge Trimmer 20in 21.2CC Double Sided

RECHC2020

A professional grade 21.2cc, 2 stroke engine hedge trimmer with superior power at an incredible value. This double-sided trimmer features double reciprocating RazorEdge blades precision ground and laser cut for long-lasting sharpness. Chrome-plated cylinder for increased engine life. Large rear handle and a large ergonomic front handle with safety guard provides comfort and control. Tool-less air filter cover for easy access. 21.2 cc, 20 in blade. 2 Year warranty.

Please note: This product is considered either bulky or otherwise restricted from shipment by air, and will only be shipped ground freight.

- 21.2cc Professional Grade 2-Stroke Engine
- 20 in Double Sided Reciprocating Blades
- Lightweight 10 lbs, Reduces Fatigue
- Foam Prefilter and Felt Main Filter for Performance in Dusty Conditions
- Zerk-Type Grease Fitting on Gear Case for Easy Maintenance
- Injection-Molded Fuel Tank for Light Weight
- Large Ergonomic Front Handle with Safety
  Guard
- Large Rear Handle for Comfort and Control
- Tool-less Air Filter Cover for Easy Access
- Plastic Blade Guard Resists Bending and Deformation