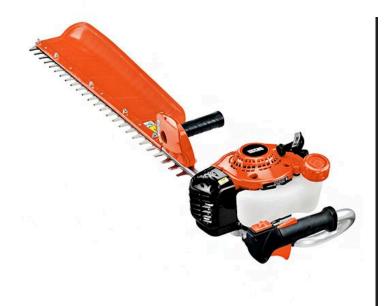

## Details

Add beauty and grace to what nature provided with the ECHO HCS-2810 single-sided hedge trimmer. Not only does it take a little off the top of your hedges but the debris shield sweeps away the trimmings. This lightweight hedge trimmer gives you an advanced cut with a 21.2cc engine and exclusive RazorEdge blades with 3-sided teeth for longer cutting performance. Rubber front and rear grip provides comfort and reduced vibration for the operator. 21.2cc 28 in Iblade. 10.2 lbs. Please note: This product is considered either bulky or otherwise restricted from shipment by air, and will only be shipped ground freight.

- Full-length Debris Shield for Reduced Cleanup Time
- 28 in. RazorEdge Blades with 3-sided Teeth for Longer Cutting Performance
- Rubber Front and Rear Grip Provides Comfort and Reduced Vibration
- Forward Facing Exhaust Prevents Damage to Bushes
- Magnesium Gear Case
- 20.2cc Professional-Grade 2 Stroke Gas Engine

## Specifications

| Manufacturer        | Echo                |
|---------------------|---------------------|
| Blade Length        | 28 in               |
| Carburetor          | Rotary              |
| Engine Displacement | 21.2 cc (1.3 cu in) |
| Fuel Capacity       | 12.5 fl oz          |
| Starting System     | i-30                |
| Weight (lbs)        | 10.2 lb             |
|                     |                     |