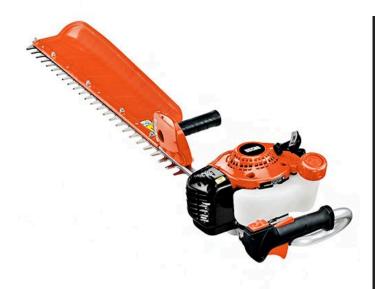

## Echo HCS-3810 Hedge Trimmer 38in 21.2CC Single Sided

RECHCS3810

## Details

The Echo HCS-3810 single-sided hedge trimmer with 38 in blades, has a full-length debris shield to help sweep away the hedge clippings. Well maintained hedges, bushes and shrubs keep outdoor living spaces looking their best while enhancing their natural beauty. This lightweight hedge trimmer gives you an advanced cut with a 21.2cc engine and exclusive Razor Edge blades with 3-sided teeth for longer cutting performance. Rubber front and rear grip provides comfort and reduced vibration for the operator. 21.2cc. 38 in. Blades. 10.8 lbs. Please note: This product is considered either bulky or otherwise restricted from shipment by air, and will only be shipped ground freight.

- Full-length debris shield for reduced cleanup time
- 38 in. RazorEdge Blades with 3-Sided Teeth
- Rubber Front and Rear Grip for Comfort and Reduced Vibration
- Vibration Reducing Features for Operator Comfort
- i-30 Starter
- Forward Facing Exhaust to Protect Bushes and Shrubs
- 21.2cc Professional Grade 2 Stroke Gas Engine
- Lightweight 10.2 lbs.

## Specifications

|  | Manufacturer        | Echo                |
|--|---------------------|---------------------|
|  | Blade Length        | 38 in               |
|  | Carburetor          | Rotary              |
|  | Engine Displacement | 21.2 cc (1.3 cu in) |
|  | Fuel Capacity       | 12.5 fl oz          |
|  | Starting System     | i-30                |
|  | Weight (lbs)        | 10.8 lb             |
|  |                     |                     |