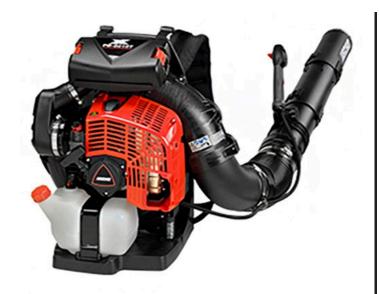

## Echo PB-8010T Backpack Blower - Tube Mount

RECPB8010T

## **Details**

The PB-8010T tube mount backpack blower features an incredible 79.9 cc 2-stroke engine with a lightweight, innovative carbon fiber frame. The 3.6 in diameter blower tube provides maximum air flow. An oversized pleated paper main filter and foam prefilter allow for use in high-dust areas, along with tool-less latches for easy in-field maintenance. The 83.8 oz fuel tank provide for long run times, padded backpack straps and backrest for comfort. Fan intake circulates air and cools user's back. Tubemount. 79.9 cc, 1071 cfm, 211 mph, 24.5 lb. Please note: This product is considered either bulky or otherwise restricted from shipment by air, and will only be shipped ground freight.

- 79.9 cc Power Boost Engine
- Lightweight Carbon Fiber Frame and Fan
- Large See-through Fuel Tank
- 44 N Blower Force
- 3.6" (91 mn) Diameter Blower Pipes for Maximum Flow
- Fan Intake Circulates Air and Cools User's Back
- Heavy-Duty Backpack Straps for All-day Comfort
- Tube Wear Ring Reduces Wear
- Top-Munted Tool-Less Filter Access for Easy In-field
- dB(A) 80