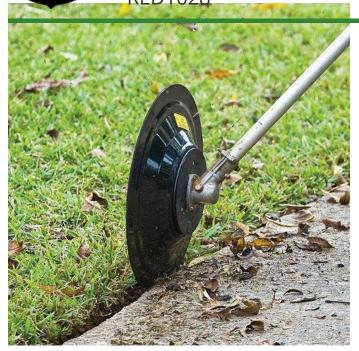

## Details

The EDGIT PRO is a trimming and edging guide for straight shaft trimmers. It indicates where the trimmer's string is cutting and holds the trimmer's spinning string in the groove. The EDGIT PRO 14" disk rolls down the edge like a measuring wheel, guiding the string as it cuts a half-inch wide groove, producing perfect vertical edges on mulch beds, curbs and sidewalks... as fast as you can walk. Hold the trimmer level and use it as a mower deck. Use it to trim and mow bunker faces, plus edge sand traps, paved cart paths, sidewalks, curbs and mulched beds. For use on straight shaft trimmers only. Diameter 14".

- Precise guide for accurate edging
- Cuts 1/2" wide groove
- Can be used as mower deck
- 14" diameter