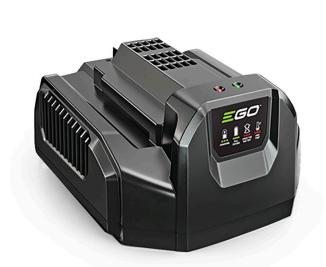

## EGO 210w Power+ 56 Volt Charger

REGCH2100

## Details

The EGO POWER+ 56 Volt Charger boasts industry leading recharge times. In just 40 minutes, a depleted 2.0 Ah battery can be fully recharged with the 56-Volt Charger. The active cooling fan system supports rapid charging without overheating. The quick recharge capability ensures limited downtime with any battery in the EGO platform. Please note: This product is restricted from air freight, and will only be shipped ground freight

- Industry's Leading Recharge Time
- Integrated Fuel Gauge Shows How Much Power is Left in the Battery
- Integrated LED Charge Indicator Lights Shows Charge Amount
- Fan Cooled Preventing Battery and Charger From Overheating
- Charges All EGO POWER+ Batteries
- Approximate Charge Time from Zero to Full Charge as Follows:
- 2..0 Ah Battery 40 Minutes
- 2.5 Ah Battery 50 Minutes
- 4.0 Ah Battery 80 Minutes
- 5.0 Ah Battery 100 Minutes
- 7.5 Ah Battery 145 Minutes
- Complies with CEC Requirements