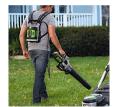

## **Details**

The EGO POWER+ Backpack Link adds more run time and less weight to your EGO tools. The Backpack Link is a universal system allowing the user to put the weight of any EGO battery on your back rather than on the tool or in your hand for convenience. Connect the Backpack Link to any of your handheld EGO tools to reduce fatigue, while providing proper support to accomplish all your landscaping tasks. Constructed with padded shoulder straps, a chest buckle and hook. Carry the weight of the battery on your back, not on the tool. Get the bigger jobs done faster with the POWER+ Backpack Link. Compatible with all EGO POWER+ ARC Lithium batteries (available separately) to deliver Power Beyond Belief. Please note: This product is restricted from air freight and will only be shipped ground freight.

Please note: This product is considered either bulky or otherwise restricted from shipment by air, and will only be shipped ground freight.

- Carry Any EGO Battery On Your Back Rather Than On the Tool
- Add More Run Time to Your Handheld Tools, Not Weight
- Suitable for Use with ALL EGO Handheld Tools
- Weather-Resistant Construction
- Compatible with All EGO POWER+ 56V Batteries