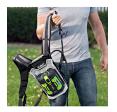

## **Details**

The EGO POWER+ Backpack Link adds more run time and less weight to your EGO tools. The Backpack Link is a universal system allowing the user to put the weight of any EGO battery on your back rather than on the tool or in your hand for convenience. Connect the Backpack Link to any of your handheld EGO tools to reduce fatigue, while providing proper support to accomplish all your landscaping tasks. Constructed with padded shoulder straps, a chest buckle and hook. Carry the weight of the battery on your back, not on the tool. Get the bigger jobs done faster with the POWER+ Backpack Link. Compatible with all EGO POWER+ ARC Lithium batteries (available separately) to deliver Power Beyond Belief. Please note: This product is restricted from air freight and will only be shipped ground freight.

Please note: This product is considered either bulky or otherwise restricted from shipment by air, and will only be shipped ground freight.

- Carry Any EGO Battery On Your Back Rather Than On the Tool
- Add More Run Time to Your Handheld Tools, Not Weight
- Suitable for Use with ALL EGO Handheld Tools
- Weather-Resistant Construction
- Compatible with All EGO POWER+ 56V Batteries