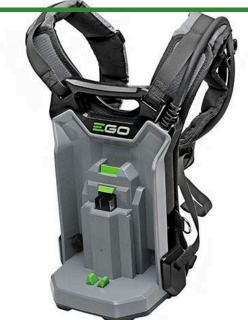

## **Details**

The EGO POWER+ Backpack Link adds more run time and less weight to your EGO tools. The Backpack Link is a universal system allowing the user to put the weight of any EGO battery on your back rather than on the tool or in your hand for convenience. Connect the Backpack Link to any of your handheld EGO tools to reduce fatigue, while providing proper support to accomplish all your landscaping tasks. Constructed with padded shoulder straps, a chest buckle and hook. Carry the weight of the battery on your back, not on the tool. Get the bigger jobs done faster with the POWER+ Backpack Link. Compatible with all EGO POWER+ ARC Lithium batteries (available separately) to deliver Power Beyond Belief. Please note: This product is restricted from air freight and will only be shipped ground freight.

Please note: This product is considered either bulky or otherwise restricted from shipment by air, and will only be shipped ground freight.

- Carry Any EGO Battery On Your Back Rather Than On the Tool
- Add More Run Time to Your Handheld Tools, Not Weight
- Suitable for Use with ALL EGO Handheld Tools
- Weather-Resistant Construction
- Compatible with All EGO POWER+ 56V Batteries