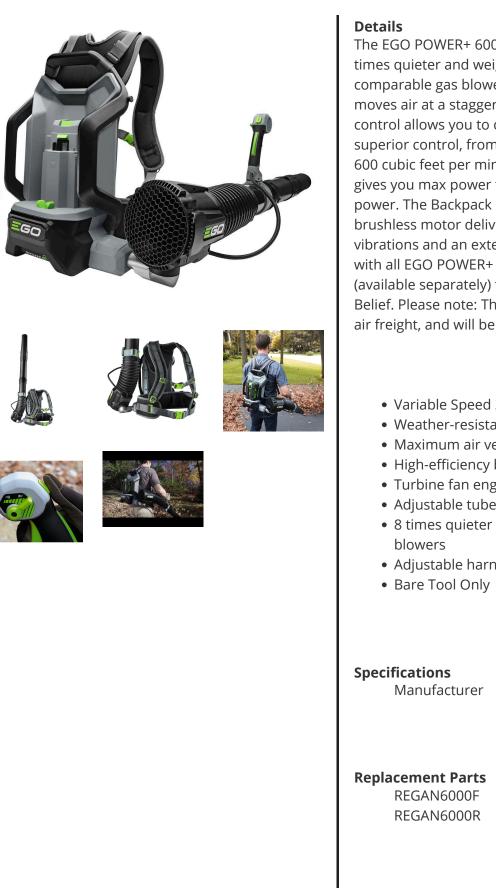

## EGO 600CFM Blower - Bare Tool Only REGLB6000

The EGO POWER+ 600 CFM Backpack Blower is 8 times quieter and weighs half as much as comparable gas blowers. Turbine-fan engineering moves air at a staggering 600 CFM. Variable-speed control allows you to dial the power up or down for superior control, from 320 cubic feet per minute to 600 cubic feet per minute, and the turbo button gives you max power for heavy-debris-clearing power. The Backpack Blower's high-efficiency brushless motor delivers longer run time, low vibrations and an extended motor life. Compatible with all EGO POWER+ ARC Lithium batteries (available separately) to deliver Power Beyond Belief. Please note: This product is restricted from air freight, and will be shipped ground freight.

- Variable Speed 260 CFM to 600 CFM
- Weather-resistant construction
- Maximum air velocity 145 MPH
- High-efficiency brushless motor
- Turbine fan engneering
- Adjustable tube length
- 8 times quieter than gas-powered backpack
- Adjustable harness with waist belt