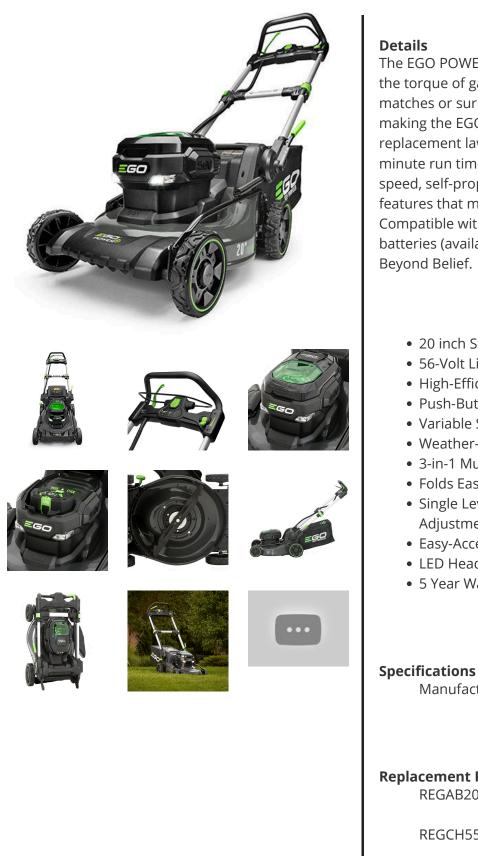

## EGO 20in Self Propelled Lawn Mower w/Steel Deck - Bare Tool Only

REGLM2020SP

The EGO POWER+ 20" Self-Propelled Mower delivers the torque of gas. No other cordless mower matches or surpasses the power of gas mowers, making the EGO Power+ Mowers a true gas replacement lawn mower. A 20" steel deck, a 60minute run time, a brushless motor and a variablespeed, self-propelled system are just a few of the features that make this mower incredible. Compatible with all EGO POWER+ ARC Lithium batteries (available separately) to deliver Power Beyond Belief.

- 20 inch Steel Deck
- 56-Volt Lithion Battery
- High-Efficiency Brushless Motor
- Push-Button Start
- Variable Speed Control
- Weather-Resistant Construction (ipx4)
- 3-in-1 Mulching, Bagging and Side Discharge
- Folds Easily for Compact Storage
- Single Lever 6-Position Deck-Height Adjustment
- Easy-Access Grass Bag
- LED Headlights
- 5 Year Warranty