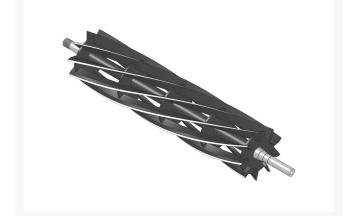

# Reel - 9 Blade RET13457

### Details

R&R Reel blades are manufactured from high carbon-boron alloy steel and then hardened to RC46-49 to match the temper of our bedknives and original equipment bedknives. All R&R Reels are cylindrically ground on bearing surfaces and then relief ground. Reels are then precision computer balanced for extended bearing and reel life. R&R Products Reels are guaranteed against defects in material and workmanship for the life of the reel under normal use.

- High Carbon-Boron Alloy Steel
- Cylindrically Ground on Bearing Surfaces
- Precision Computer Balanced