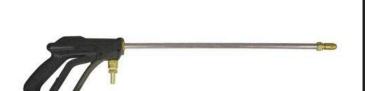

## Fimco Deluxe Pistol Grip Handgun RF5273959

A comfortable pistol grip handgun with excellent control. Provides flow rates up to 5 G.P.M. at 300 psi. Features an 18" aluminum wand with adjustable pattern tip spraying from cone to straight stream. Includes X-26 brass spray tip. One year warranty.

- Flow Rates Up to 5 GPM, 300 PSI
- Pistol Grip Handgun
- 18" Aluminum Wand
- Adjustable Pattern Tip From Cone to Straight Stream