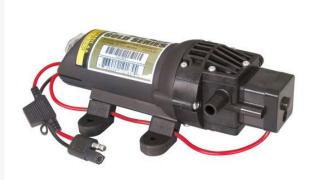

## Fimco High Flo 12V 4 Amp Pump - 1.0

**gpm** RF5275086

## Details

Demand switch pumps operate only when liquid flow is required. Pump and motor stop instantly when discharge is closed. Diaphragm design eliminates troublesome shaft seal. Pump can be run indefinitely without damage. Chemical-resistant Santoprene diaphragm and Viton valves ideal for pesticide spraying. 12 Volt pumps available in three flow rates.

## Specifications

ManufacturerFimcoFlow Rate1.0 gpmMaximum Pressure35 psi

**Replacement Parts** 

RF5274443

Fimco 96" Lead Wire w/Switch