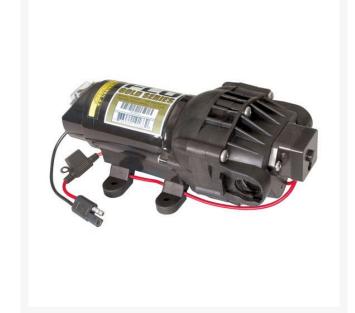

# Fimco High Flo 12V 8 Amp Pump - 2.1 gpm

RF5275087

#### **Details**

Demand switch pumps operate only when liquid flow is required. Pump and motor stop instantly when discharge is closed. Diaphragm design eliminates troublesome shaft seal. Pump can be run indefinitely without damage. Chemical-resistant Santoprene diaphragm and Viton valves ideal for pesticide spraying. 12 Volt pumps available in three flow rates.

### **Specifications**

Manufacturer Fimco
Flow Rate 2.1 gpm
Maximum Pressure 60 psi