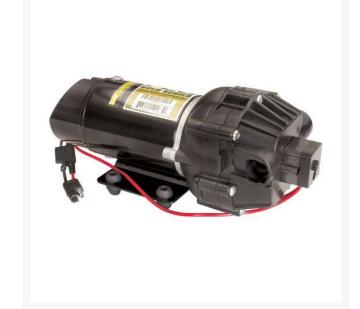

## Fimco High Flo 12V 11 Amp Pump - 3.8 gpm

## **Details**

Demand switch pumps operate only when liquid flow is required. Pump and motor stop instantly when discharge is closed. Diaphragm design eliminates troublesome shaft seal. Pump can be run indefinitely without damage. Chemical-resistant Santoprene diaphragm and Viton valves ideal for pesticide spraying. 12 Volt pumps available in three flow rates.

## **Specifications**

Manufacturer Fimco
Flow Rate 3.8 gpm
Maximum Pressure 45 psi