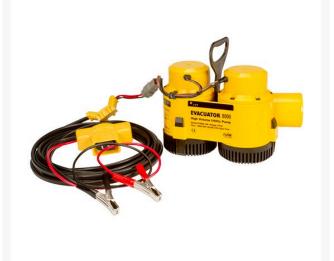

## Details

A high efficiency portable utility pump providing 8000 GPM flow rate for fast, efficient removal of large concentrations of standing or flooding water. Direct operation from your vehicle's 12 volt battery. Superb solids handling capabilities preventing blockage while pump is operational. Features Integrated on/off switch in 25 ft. cabling, harsh environment DC motor technology and extended dry run time capability preventing pump damage. Thermal overload and internal circuit breaker. 8000 GPH (30283 LPH), 12Vdc, 30 amp, 8-1/2 in (215mm) H x 12 in (305mm) W. 12 lbs (4.9kg).