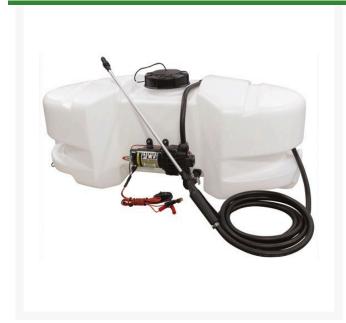

## Fimco Standard Spot Sprayer - 25 gal

## **Details**

Fimco 15 and 25 gallon sprayers with corrosion resistant polyethylene tank feature lower tank profile for improved stability. Full drain out capability with molded-in drain port, cap and tether. Large pick-up sump. 5" fill lid with tether. 15' handgun hose. 18" lever handgun with adjustable pattern tip. 12 volt demand diaphragm 2.1 GPM; 60 psi. High-Flo pump. Maximum horizontal throw 30'. Maximum vertical throw 15'. Made in USA.

- 25 gallon corrosion-resistant polyethylene tank
- 5" fill lid with tether
- Full, drain-out capability wi/ molded-in drain port, cap & tether
- 15' handgun hose
- 18" lever handgun with adjustable pattern tip
- Large pick-up sump
- 12V demand diaphragm 2.1 GMP High-Flo pump
- 60 psi
- Both gallon and liter fluid volume indicator
- Molded wand clips
- Max horizontal throw: 30 ft.
- Max vertical throw: 15 ft.
- 8 ft. lead wire with Quick Connect
- 1 year warranty

## **Specifications**

Manufacturer Fimco Capacity 25 gal Flow Rate 2.1 gpm

Material Corrosion-Resistant

Polyethylene

Maximum Pressure 60 psi Spray Vertical Height 15 ft

GERT KAUFMANN Golf Course Management