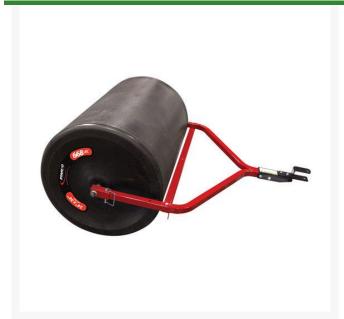

## **Details**

Lawn rollers level turf to combat the effects of freezing, burrowing animals, wheel track ruts, and can be used for packing seeding and soil for newly laid sod. The durable polyethylene roller drum resists rust and dents. The steel roller drum and end cap are manufactured with heavy, 14-gauge steel. Fill with water or sand. Rollers are lightweight when empty for easy transport and storage. Rounded end caps prevent gouging or marking. Includes 1" hitch tubes and tow hitch.

- 36" wide roller drum for fast coverage; 24" diameter
- Rounded End Caps prevent gouging and will not leave ruts
- Polyethylene drum resist rust and dents
- Lightweight when empty, for easy transportation and storage
- Includes 1" hitch tubes and tow hitch
- Common hitch pin attachment for easy use with any vehicle.
- Provides level surface to combat effects of freezing, burrowing animals, and wheel track ruts
- Effective packing of new seeding and soil to root contact for newly laid sod
- 76 lbs, 670 lbs with water
- May be filled with water or sand