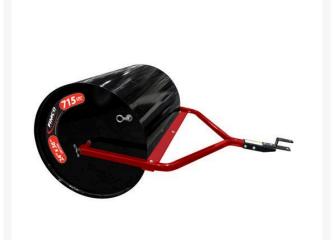

## Fimco Steel Lawn Roller - 24in x 36in

RFLRS2436

## Details

Lawn rollers level turf to combat the effects of freezing, burrowing animals, wheel track ruts, and can be used for packing seeding and soil for newly laid sod. The durable polyethylene roller drum resists rust and dents. The steel roller drum and end cap are manufactured with heavy, 14-gauge steel. Fill with water or sand. Rollers are lightweight when empty for easy transport and storage. Rounded end caps prevent gouging or marking. Includes 1" hitch tubes and tow hitch.