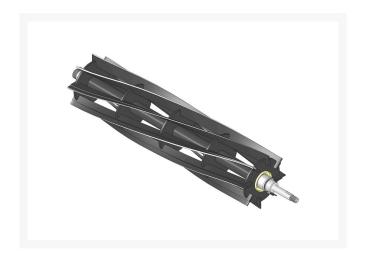

#### **Details**

R&R Reel blades are manufactured from high carbon-boron alloy steel and then hardened to RC46-49 to match the temper of our bedknives and original equipment bedknives. All R&R Reels are cylindrically ground on bearing surfaces and then relief ground. Reels are then precision computer balanced for extended bearing and reel life. R&R Products Reels are guaranteed against defects in material and workmanship for the life of the reel under normal use.

- High Carbon-Boron Alloy Steel
- Cylindrically Ground on Bearing Surfaces
- Precision Computer Balanced