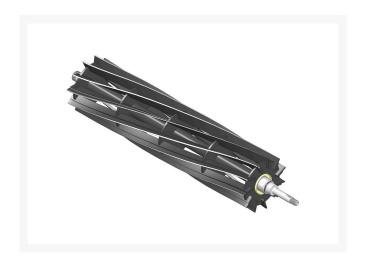

## **Details**

R&R Reel blades are manufactured from high carbon-boron alloy steel and then hardened to RC46-49 to match the temper of our bedknives and original equipment bedknives. All R&R Reels are cylindrically ground on bearing surfaces and then relief ground. Reels are then precision computer balanced for extended bearing and reel life. R&R Products Reels are guaranteed against defects in material and workmanship for the life of the reel under normal use.

- High Carbon-Boron Alloy Steel
- Cylindrically Ground on Bearing Surfaces
- Precision Computer Balanced

Replaces

Toro 107-7635

**Specifications** 

Manufacturer R&R Products

**Fits Models** 

Toro Greensmaster Flex 21