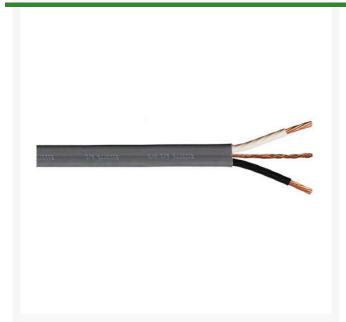

## **Details**

Type UF-B Cable (120 VAC systems only) - This type of cable facilitates installation since the three conductors are installed within an outer jacket, which gives the cable more robust qualities.

Available from 14 AWG/2c-with ground up to 6 AWG/ 2c-with ground. All branch circuit power cables shall be type UF-B. They are to be UL® listed for direct burial, and rated at 600 volts. The cable shall include "three conductors". The inner copper conductors shall be insulated with high dielectric PVC and Nylon. The outer jacket will be gray PVC and is to be sunlight resistant. The inner conductors are colored black, white, and bare copper. Paige Electric Co., LP specification number P7295D