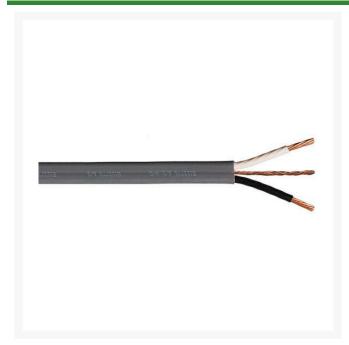

## **Details**

Type UF-B Cable (120 VAC systems only) - This type of cable facilitates installation since the three conductors are installed within an outer jacket, which gives the cable more robust qualities.

Available from 14 AWG/2c-with ground up to 6 AWG/ 2c-with ground. All branch circuit power cables shall be type UF-B. They are to be UL® listed for direct burial, and rated at 600 volts. The cable shall include "three conductors". The inner copper conductors shall be insulated with high dielectric PVC and Nylon. The outer jacket will be gray PVC and is to be sunlight resistant. The inner conductors are colored black, white, and bare copper. Paige Electric Co., LP specification number P7295D