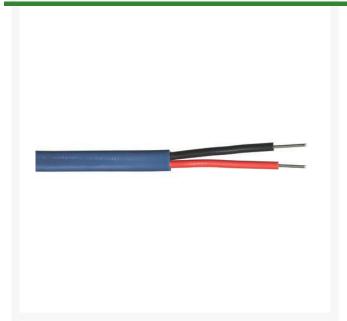

## Wire - 14/2 Maxi Yellow 2500'

RG180118-2500

## **Details**

Compatible with RainBird, Baseline and Underhill systems - These decoder systems utilize 14 AWG/2c or 12 AWG/2c "Maxi" cable. See specification number P7072D for available jacket colors of Maxi cable. The decoder cable shall be 14 AWG/2c or 12 AWG/2c "Maxi" cable as shown on the irrigation plans and specifications. The cable shall include two types of UF wires with a PE outer jacket. The colors of the outer jacket shall be as called-for in the irrigation plans and specifications. Paige Electric Co., LP specification number P7072D (http://www.paigewire.com/specs/P7072D.htm)