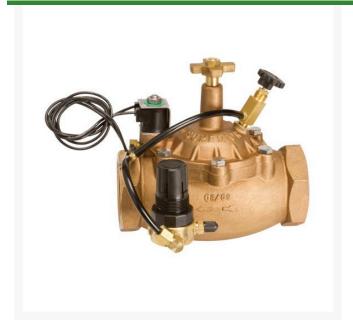

## **Details**

The VBPRA Series cast brass pressure regulating valves are suited to special irrigation purposes. They are designed to reduce and regulate elevated pressures to more usable pressure ranges without adversely reducing the flow through the valve. This valve can thus be used as a master mainline pressure regulating valve or as an individual circuit control valve to equalize pressure throughout an irrigation system. Pressure regulation and equalization greatly improve sprinkler and drip performance. These pressure regulating valves are ideal for irrigation systems with contaminated water where precise control of downstream operating pressures is important.