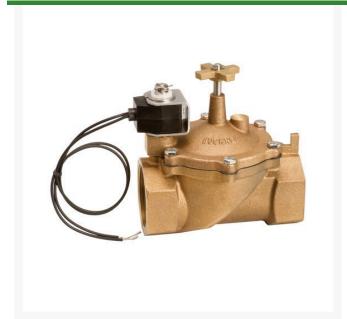

## Valve - Brass 3/4 NPT VBDW07

RG20930

## **Details**

The VBDW Series contamination-resistant valve features an innovative 3-way solenoid that permits the valve to open fully under most flow conditions. It is made of high quality cast brass and stainless steel for long wear and cost effectiveness. All internal valve components are accessible through the top of the valve for easy maintenance. Especially suited for commercial, industrial or golf course use, this valve may be used either as a remote control valve or a mainline master control valve.