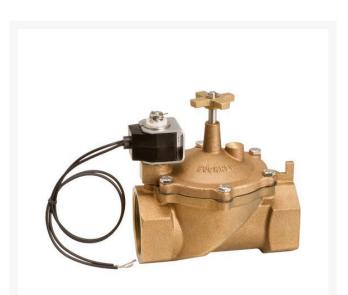

## Valve - Brass 1 NPT VBDW10

## Details

The VBDW Series contamination-resistant valve features an innovative 3-way solenoid that permits the valve to open fully under most flow conditions. It is made of high quality cast brass and stainless steel for long wear and cost effectiveness. All internal valve components are accessible through the top of the valve for easy maintenance. Especially suited for commercial, industrial or golf course use, this valve may be used either as a remote control valve or a mainline master control valve.