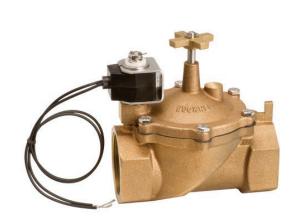

## Valve - Brass 1-1/2 NPT VBDW15 RG20933

## Details

The VBDW Series contamination-resistant valve features an innovative 3-way solenoid that permits the valve to open fully under most flow conditions. It is made of high quality cast brass and stainless steel for long wear and cost effectiveness. All internal valve components are accessible through the top of the valve for easy maintenance. Especially suited for commercial, industrial or golf course use, this valve may be used either as a remote control valve or a mainline master control valve.