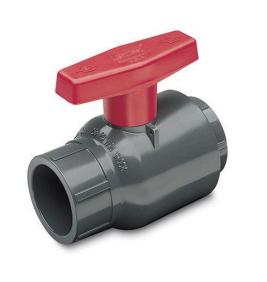

## 1-1/4 PVC Compt Ball Valve Thd EPDM RG2121012

## Details

This industrial grade, quarter turn shutoff valve is popular where maintenance-free installations are desired for a variety of chemical processing, industrial and OEM applications. IPS Sizes 1/2" - 4" available with socket, threaded or flanged end connectors, 6" size available with socket or flanged end connectors. 6" valve uses high-efficiency lever style handle for easier operation. Pressure Rating @ 73F (23C), Water 1/2" - 2" 235 psi 3" - 6" 150 psi Flanged 150 psi. Maximum Service Temperature: PVC = 140F (60C). Temperature/Pressure de-ratings apply; rated for vacuum service.