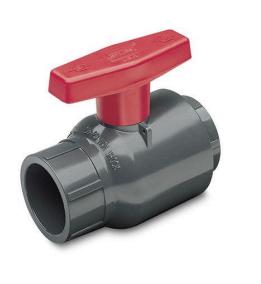

## **3 PVC Compact Ball Valve Thd EPDM**

## Details

This industrial grade, quarter turn shutoff valve is popular where maintenance-free installations are desired for a variety of chemical processing, industrial and OEM applications. IPS Sizes 1/2" - 4" available with socket, threaded or flanged end connectors, 6" size available with socket or flanged end connectors. 6" valve uses high-efficiency lever style handle for easier operation. Pressure Rating @ 73F (23C), Water 1/2" - 2" 235 psi 3" - 6" 150 psi Flanged 150 psi. Maximum Service Temperature: PVC = 140F (60C). Temperature/Pressure de-ratings apply; rated for vacuum service.

## Specifications

| Manufacturer |  |
|--------------|--|
| Fitting Size |  |
| Seal Type    |  |

Spears 3 EPDM