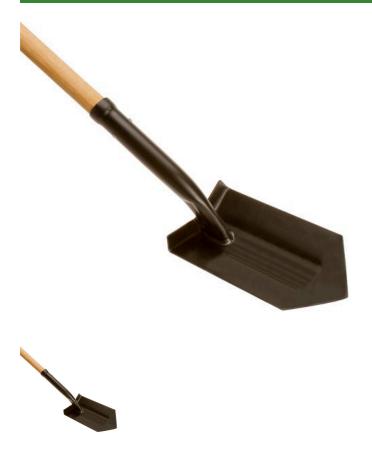

## **Details**

It's the right tool for irrigation trenching, made of heavy-duty 14-gauge steel that's heat treated and tempered. Prevents mud buildup. Unique full forward turned step and user-friendly neck design. Full-contact socket resists collapsing; handle breakage. Weld joining neck to head outperforms open-back designs. Fine grained northern ash handles.

- Heavy-duty, 14-gauge heat-treated and tempered steel
- Fine-grain northern ash handle
- 6" x 11" head
- Prevents mud build-up
- Full forward turned step
- Full-contact socket