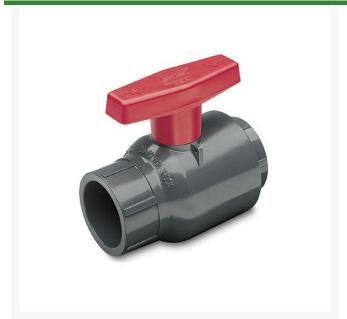

## 6 PVC Compact Ball Valve (Soc) Viton

RG2132060

## **Details**

This industrial grade, quarter turn shutoff valve is popular where maintenance-free installations are desired for a variety of chemical processing, industrial and OEM applications. IPS Sizes 1/2" - 4" available with socket, threaded or flanged end connectors, 6" size available with socket or flanged end connectors. 6" valve uses high-efficiency lever style handle for easier operation. Pressure Rating @ 73F (23C), Water 1/2" - 2" 235 psi 3" - 6" 150 psi Flanged 150 psi. Maximum Service Temperature: PVC = 140F (60C). Temperature/Pressure de-ratings apply; rated for vacuum service.

## **Specifications**

Manufacturer Spears Seal Type Viton