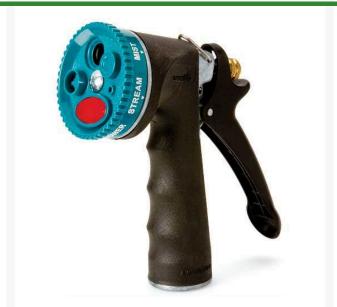

## **Select-A-Spray 7 Pattern Nozzle** RG2351

## **Details**

Comfortable cushioned vinyl grip nozzle on a heavyduty die cast metal body. The Select-a-Spray 5position dial features 7 spray patterns including Full Action (cone, sharp stream, full flow), Gentle Shower, Jet, Flood and Mist. Hold-open clip for continuous spraying. Rust resistant stainless steel spring. Lifetime leak-proof seal.

- Heavy-duty die-cast metal with vinyl grip nozzle
- Lifetime leak-proof seal
- 5-position dial
- 7 spray patterns
- Rust resistant stainless steel spring