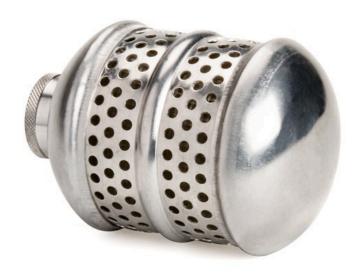

## **Metal Bubbler Nozzle**

RG2352

Some fragile plants and flowers require a lighter touch. This bubbler delivers water into the soil, preventing erosion and water waste. Protect your plants and the dirt around them with a soft, bubbling flow of water that quickly absorbs into the ground. Spot-water garden beds, container gardens, vegetables and flowers with a flow aimed directly at the roots, without disturbing surrounding soil. Attach to end of hose to allow water to gently soak into ground without erosion. Ideal for watering delicate plants that will not tolerate direct spray.

- Gently soak bedding plants without erosion
- Metal Nozzle