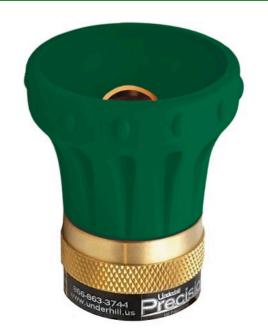

## **Underhill Precision Rainmaker Nozzle - 23 gpm @ 80PSI - 3/4in FHT - Green**RG2701

## **Details**

The Precision Rainmaker is designed for syringe and spot watering turf and hardy landscaping. At 23 GPM flow rate, from soft watering to powerful drenching, the Rainmaker Precision nozzle is designed to fully irrigate without disturbing turf, dirt, seeds, etc., providing a precise solution for hand watering applications

- Brass nozzles with stainless steel components
- 23 GPM at 80 PSI
- 3/4" hose threads
- Syringing and cooling
- Handwatering turf

## **Specifications**

Manufacturer Underhill
Color Green
Flow Rate 23 gpm
Inlet Size .75 in
Material Brass

**GERT KAUFMANN Golf Course Management** 

Graf-Buttler-Strasse 7 Haimhausen, 85778 +498133907773