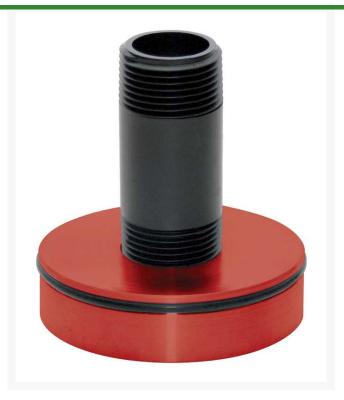

## Underhill Hosetap Adapter - with 4in Riser (Nipple) 1in NPT Threads - Fits All Toro 630 - 660 - 730 - 760 - 830 - 860 and Dt Series Golf Sprinklers with 1in Inlet RG2715

## Details

Transform your Toro 1" electric valve-in-head sprinklers into a hose tap. This all metal sprinkler hose adapter is ideal for fast connection when a quick-coupler or hose bib is not available. Made of long life anodized aircraft aluminum. Color coded for easy sprinkler manufacturer identification. Includes metal disc, o-ring, and riser (nipple). Brass swivel sold separately.

- Converts valve-in-head sprinklers to hose tap
- Made of long-lasting anodized aircraft aluminum
- Color coded for easy identification
- Brass swivel sold separately
- Metal disc, O-ring and riser (nipple) included