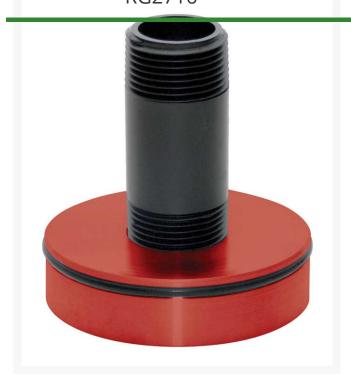

## Underhill Hosetap Adapter - with 4in Riser (Nipple) 1in NPT Threads - Fits All Toro 650 - 680 - 750 - 780 - 850 - 880 and Dt Series Golf Sprinklers with 1-1/2in

Inlet RG2716

## Details

Transform your Toro or Rain Bird electric valve-inhead sprinklers into a hose tap. This all metal sprinkler hose adapter is ideal for fast connection when a quick-coupler or hose bib is not available. Made of long life anodized aircraft aluminum. Color coded for easy sprinkler manufacturer identification. Includes metal disc, o-ring, and riser (nipple). Brass swivel sold separately.