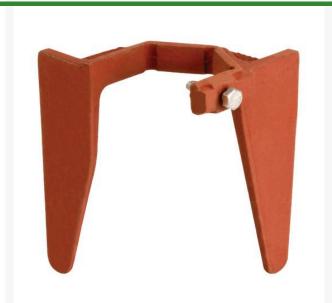

## **Details**

Prevent quick coupler valves from loosening inside the valve box. The Claw attaches to the base of the quick coupler valve in the valve box with 90 degree restraint tines embedded deep in the soil below the quick coupler then securely attached to the base to provide resistance to rotational, vertical and horizontal motion. Ideal for soggy and less stable soil near the surface. Installs without removing valve or valve box with no cutting required..