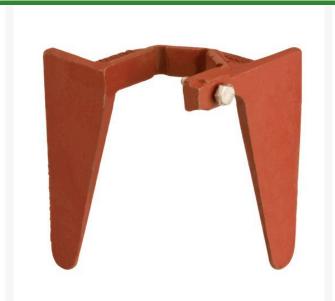

## **Details**

Prevent quick coupler valves from loosening inside the valve box. The Claw attaches to the base of the quick coupler valve in the valve box with 90 degree restraint tines embedded deep in the soil below the quick coupler then securely attached to the base to provide resistance to rotational, vertical and horizontal motion. Ideal for soggy and less stable soil near the surface. Installs without removing valve or valve box with no cutting required..