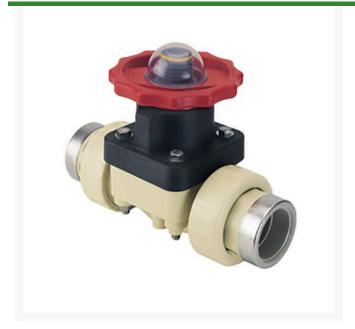

## 1 Gfpp Ptfe Dphgm Valve EPDM w/SS R

RG2721T010PSR

## **Details**

This full-featured valve is engineered to provide accurate throttling control and shutoff for industrial, chemical and water treatment applications. Weir type design eliminates entrapped fluids in valve and is excellent for handling liquids with suspended solids, viscous fluids and slurries. Available in PVC, CPVC and Glass Filled Polypropylene with a variety of Diaphragm material options. PVC & CPVC 1/2" - 2" valves with Flanged Body, Spigot Body or True Union style Socket & Thread ends or Optional Special Reinforced (SR) Threads, and sizes 2-1/2" - 8" with Flanged Body. Polypropylene 1/2" - 2" valves with True Union style Special Reinforced (SR) Threaded ends and sizes 2-1/2" - 8" with Flanged Body.

## **Specifications**

Manufacturer Spears
Fitting Size 1
Seal Type EPDM

**GERT KAUFMANN Golf Course Management** 

Graf-Buttler-Strasse 7 Haimhausen, 85778 +498133907773

https://golfkauf.rrproducts.com/