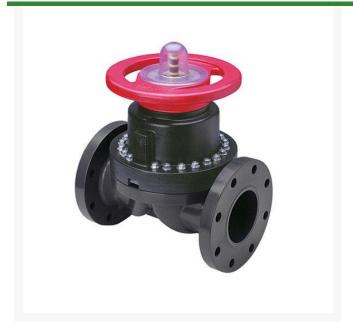

## **Details**

This full-featured PVC valve is engineered to provide accurate throttling control and shutoff for industrial, chemical and water treatment applications. Weirtype design eliminates entrapped fluids in valve and is excellent for handling liquids with suspended solids, viscous fluids and slurries. Available with a variety of Diaphragm material options. Easy-grip, high-impact polypropylene handwheel. Built-in, clear-view position indicator. Stainless steel external hardware.

## **Specifications**

Manufacturer Spears
Fitting Size 1/2
Seal Type EPDM