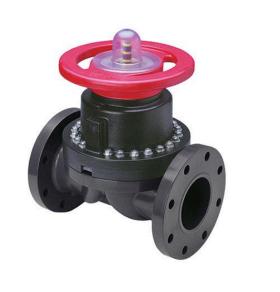

## 1-1/4 PVC Dphgm Valve Flg w/EPDM

RG2723012

## Details

This full-featured PVC valve is engineered to provide accurate throttling control and shutoff for industrial, chemical and water treatment applications. Weirtype design eliminates entrapped fluids in valve and is excellent for handling liquids with suspended solids, viscous fluids and slurries. Available with a variety of Diaphragm material options. Easy-grip, high-impact polypropylene handwheel. Built-in, clear-view position indicator. Stainless steel external hardware.

## Specifications

Manufacturer Seal Type Spears EPDM