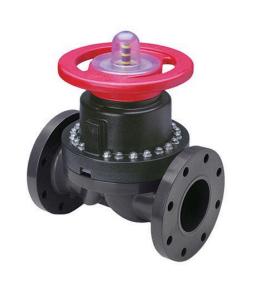

## 2 PVC Dphgm Valve Flg w/EPDM

RG2723020

## Details

This full-featured PVC valve is engineered to provide accurate throttling control and shutoff for industrial, chemical and water treatment applications. Weirtype design eliminates entrapped fluids in valve and is excellent for handling liquids with suspended solids, viscous fluids and slurries. Available with a variety of Diaphragm material options. Easy-grip, high-impact polypropylene handwheel. Built-in, clear-view position indicator. Stainless steel external hardware.