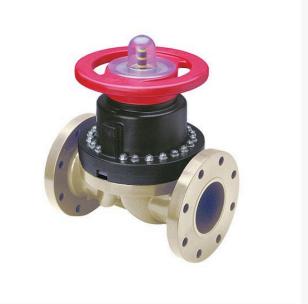

## 2-1/2 Gfpp Dphgm Valve Flg EPDM

RG2723025P

## Details

This full-featured valve is engineered to provide accurate throttling control and shutoff for industrial, chemical and water treatment applications. Weir type design eliminates entrapped fluids in valve and is excellent for handling liquids with suspended solids, viscous fluids and slurries. Available in PVC, CPVC and Glass Filled Polypropylene with a variety of Diaphragm material options. PVC & CPVC 1/2" - 2" valves with Flanged Body, Spigot Body or True Union style Socket & Thread ends or Optional Special Reinforced (SR) Threads, and sizes 2-1/2" - 8" with Flanged Body. Polypropylene 1/2" - 2" valves with True Union style Special Reinforced (SR) Threaded ends and sizes 2-1/2" - 8" with Flanged Body.