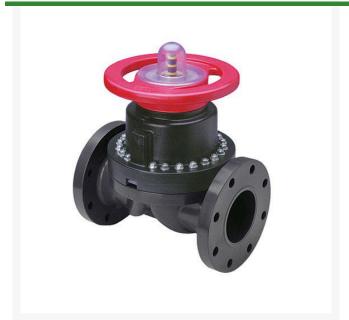

## **Details**

This full-featured PVC valve is engineered to provide accurate throttling control and shutoff for industrial, chemical and water treatment applications. Weirtype design eliminates entrapped fluids in valve and is excellent for handling liquids with suspended solids, viscous fluids and slurries. Available with a variety of Diaphragm material options. Easy-grip, high-impact polypropylene handwheel. Built-in, clear-view position indicator. Stainless steel external hardware.

## **Specifications**

Manufacturer Spears Fitting Size 2-1/2 Seal Type EPDM