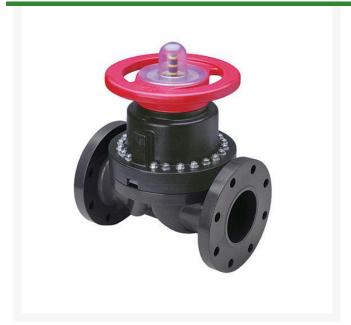

## 3 PVC Dphgm Valve Flg EPDM

RG2723030

## **Details**

This full-featured PVC valve is engineered to provide accurate throttling control and shutoff for industrial, chemical and water treatment applications. Weirtype design eliminates entrapped fluids in valve and is excellent for handling liquids with suspended solids, viscous fluids and slurries. Available with a variety of Diaphragm material options. Easy-grip, high-impact polypropylene handwheel. Built-in, clear-view position indicator. Stainless steel external hardware.

## **Specifications**

Manufacturer Spears
Fitting Size 3
Seal Type EPDM