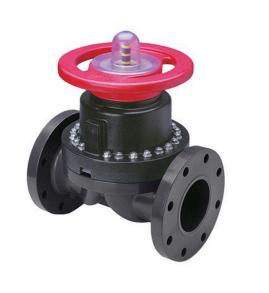

## 4 PVC Dphgm Valve Flg EPDM

RG2723040

## Details

This full-featured PVC valve is engineered to provide accurate throttling control and shutoff for industrial, chemical and water treatment applications. Weirtype design eliminates entrapped fluids in valve and is excellent for handling liquids with suspended solids, viscous fluids and slurries. Available with a variety of Diaphragm material options. Easy-grip, high-impact polypropylene handwheel. Built-in, clear-view position indicator. Stainless steel external hardware.

## Specifications

Manufacturer Seal Type Spears EPDM