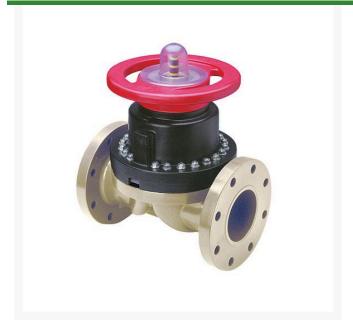

## 4 Gfpp Dphgm Valve Flg EPDM

RG2723040P

## **Details**

This full-featured valve is engineered to provide accurate throttling control and shutoff for industrial, chemical and water treatment applications. Weir type design eliminates entrapped fluids in valve and is excellent for handling liquids with suspended solids, viscous fluids and slurries. Available in PVC, CPVC and Glass Filled Polypropylene with a variety of Diaphragm material options. PVC & CPVC 1/2" - 2" valves with Flanged Body, Spigot Body or True Union style Socket & Thread ends or Optional Special Reinforced (SR) Threads, and sizes 2-1/2" - 8" with Flanged Body. Polypropylene 1/2" - 2" valves with True Union style Special Reinforced (SR) Threaded ends and sizes 2-1/2" - 8" with Flanged Body.

## **Specifications**

Manufacturer Spears Seal Type EPDM