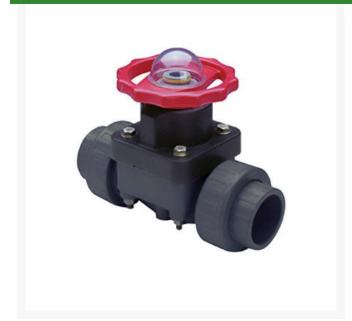

## 1-1/2 PVC Diaphragm Valve EPDM

## **Details**

This full-featured valve is engineered to provide accurate throttling control and shutoff for industrial, chemical and water treatment applications. Weir type design eliminates entrapped fluids in valve and is excellent for handling liquids with suspended solids, viscous fluids and slurries. Available in PVC, CPVC and Glass Filled Polypropylene with a variety of Diaphragm material options. PVC & CPVC 1/2" - 2" valves with Flanged Body, Spigot Body or True Union style Socket & Thread ends or Optional Special Reinforced (SR) Threads, and sizes 2-1/2" - 8" with Flanged Body. Polypropylene 1/2" - 2" valves with True Union style Special Reinforced (SR) Threaded ends and sizes 2-1/2" - 8" with Flanged Body. Pressure Rating @ 73F (23C), Water 1/2" -2"235 psi 1/2" - 4" Flanged & Valves w/PTFE Diaphragms 150 psi 6"100 psi 8"75 psi Maximum Service Temperature PVC = 140F (60C) CPVC = 200F (93C) PP = 180F (82C) Temperature/Pressure Deratings Apply. No Lubricants in Media Contact Area.