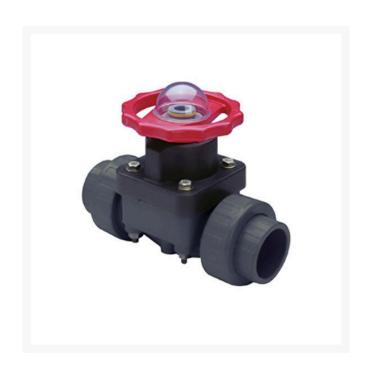

## 1/2 PVC Ptfe Diaphragm Valve EPDM

RG2729T005

## **Details**

This full-featured valve is engineered to provide accurate throttling control and shutoff for industrial, chemical and water treatment applications. Weir type design eliminates entrapped fluids in valve and is excellent for handling liquids with suspended solids, viscous fluids and slurries. Available in PVC, CPVC and Glass Filled Polypropylene with a variety of Diaphragm material options. PVC & CPVC 1/2" - 2" valves with Flanged Body, Spigot Body or True Union style Socket & Thread ends or Optional Special Reinforced (SR) Threads, and sizes 2-1/2" - 8" with Flanged Body. Polypropylene 1/2" - 2" valves with True Union style Special Reinforced (SR) Threaded ends and sizes 2-1/2" - 8" with Flanged Body. Pressure Rating @ 73F (23C), Water 1/2" - 2"235 psi 1/2" - 4" Flanged & Valves w/PTFE Diaphragms 150 psi 6"100 psi 8"75 psi Maximum Service Temperature PVC = 140F (60C) CPVC = 200F (93C) PP = 180F (82C) Temperature/Pressure De-ratings Apply. No Lubricants in Media Contact Area.

## **Specifications**

Manufacturer Spears
Fitting Size 1/2
Seal Type EPDM

GERT KAUFMANN Golf Course Management

Graf-Buttler-Strasse 7 Haimhausen, 85778 +498133907773

https://golfkauf.rrproducts.com/